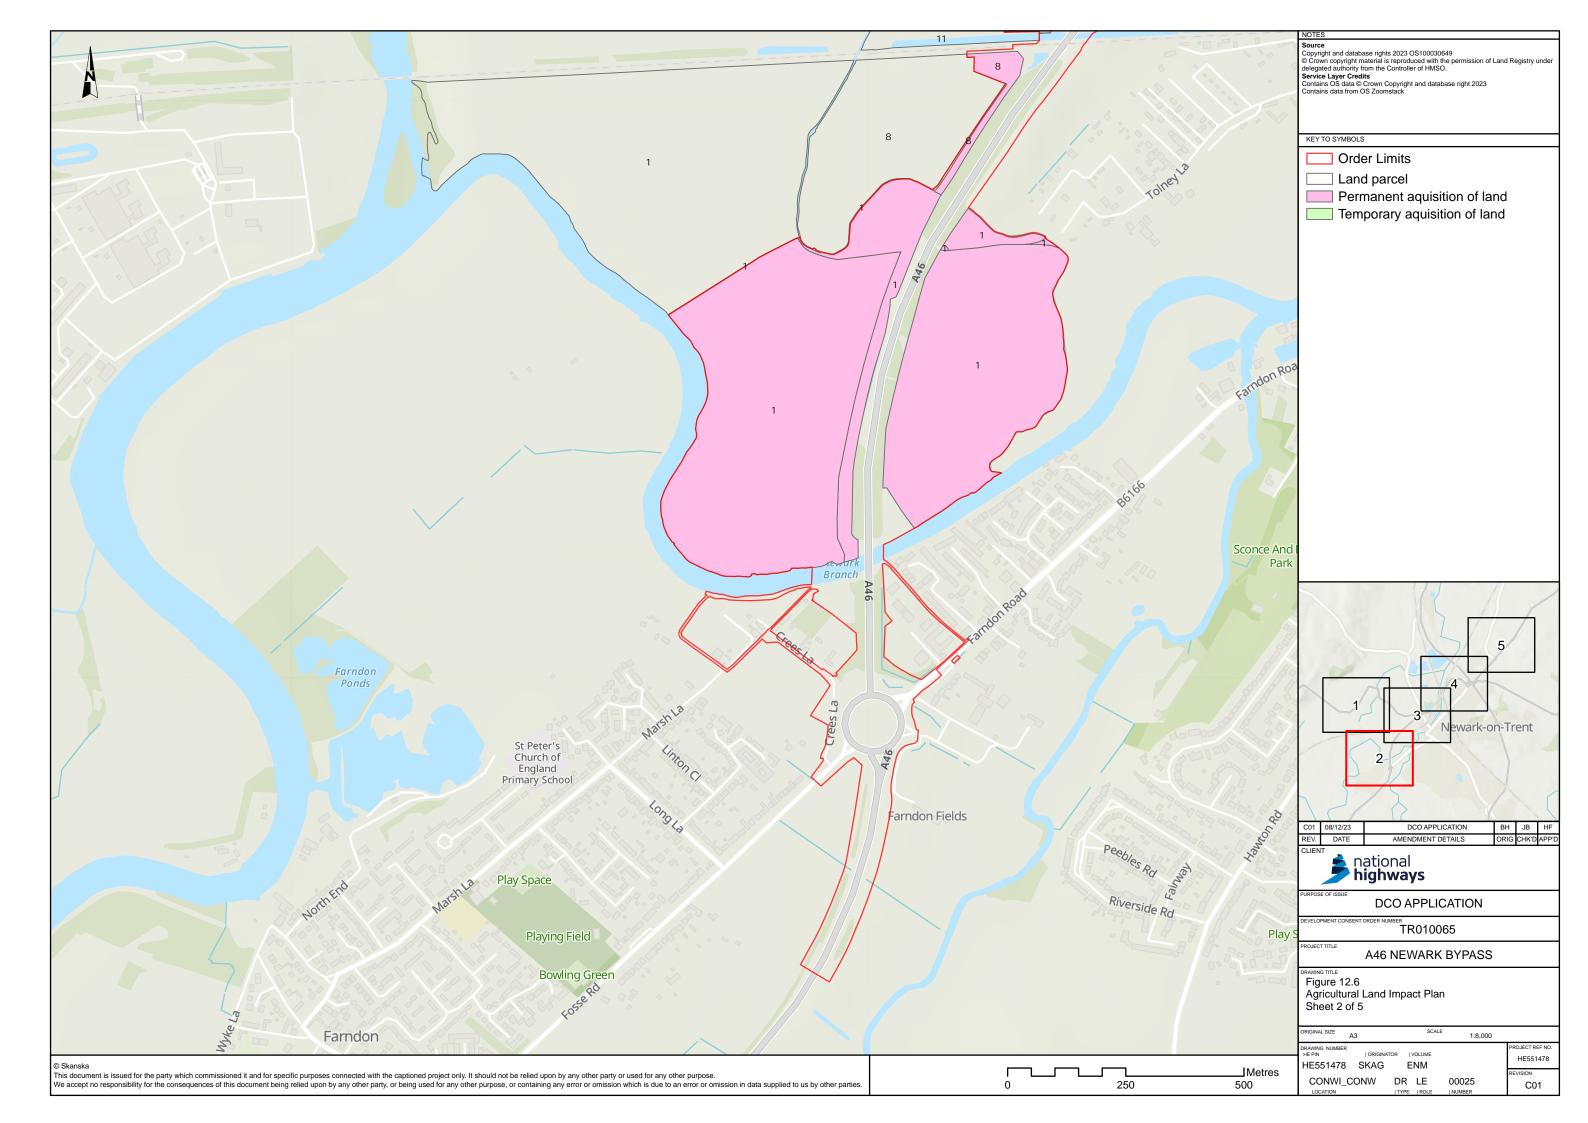

#### Figure 12.6 Agricultural Land Plan

| Regulation Number:             | Regulation 5(2)(a)                                |
|--------------------------------|---------------------------------------------------|
| Planning Inspectorate Scheme   | TR010065                                          |
| Reference                      |                                                   |
| Application Document Reference | TR010065/APP/6.2                                  |
| Author:                        | A46 Newark Bypass Project Team, National Highways |