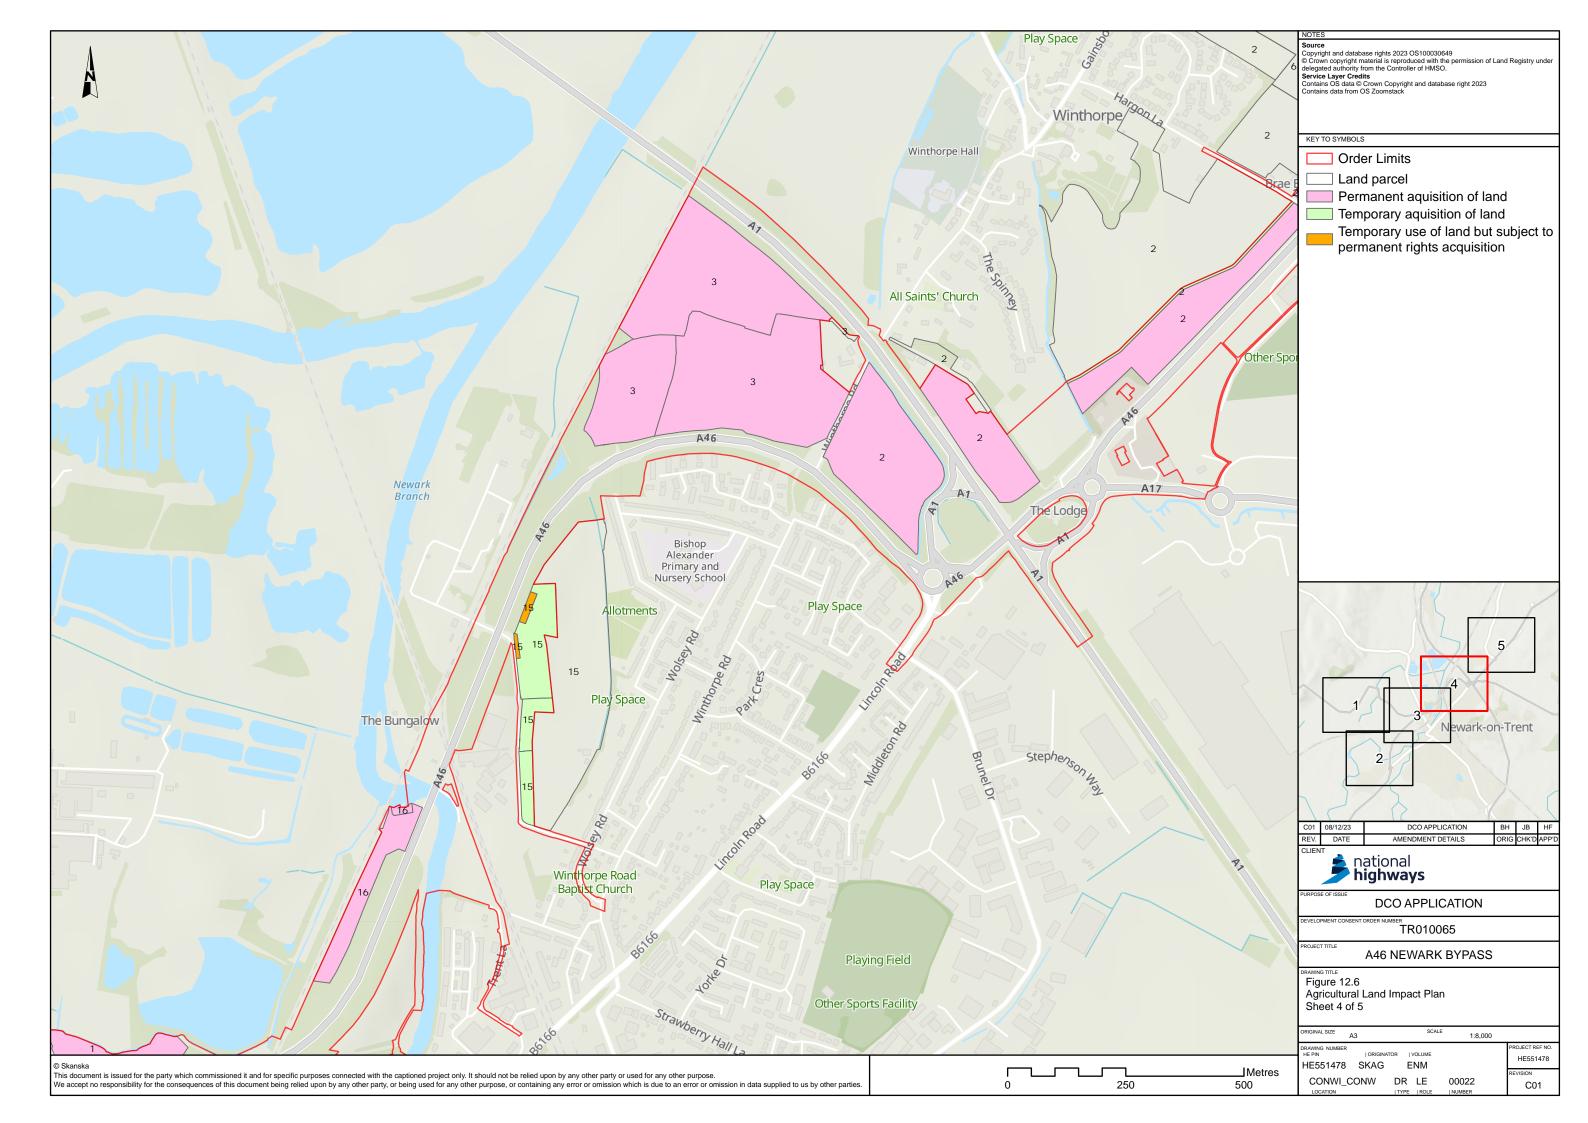

#### Figure 12.6 Agricultural Land Plan

| Regulation Number:             | Regulation 5(2)(a)                                |
|--------------------------------|---------------------------------------------------|
| Planning Inspectorate Scheme   | TR010065                                          |
| Reference                      |                                                   |
| Application Document Reference | TR010065/APP/6.2                                  |
| Author:                        | A46 Newark Bypass Project Team, National Highways |