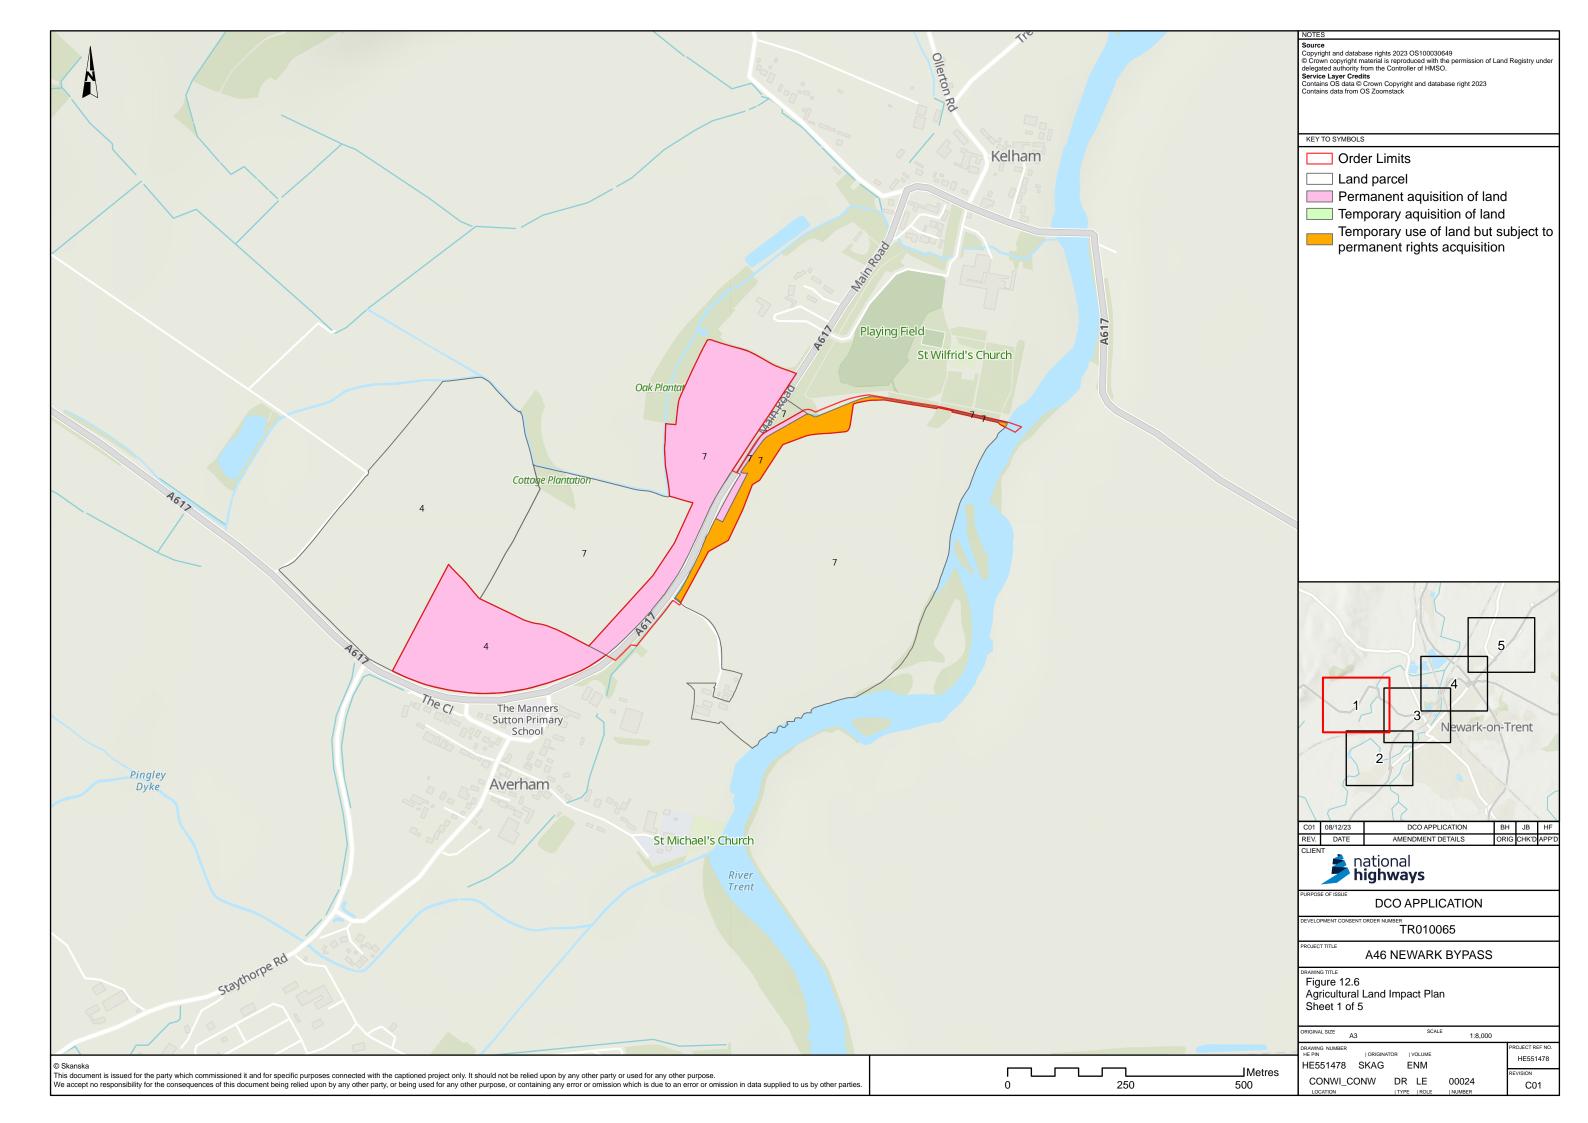

#### Figure 12.6 Agricultural Land Plan

| Regulation Number:             | Regulation 5(2)(a)                                |
|--------------------------------|---------------------------------------------------|
| Planning Inspectorate Scheme   | TR010065                                          |
| Reference                      |                                                   |
| Application Document Reference | TR010065/APP/6.2                                  |
| Author:                        | A46 Newark Bypass Project Team, National Highways |