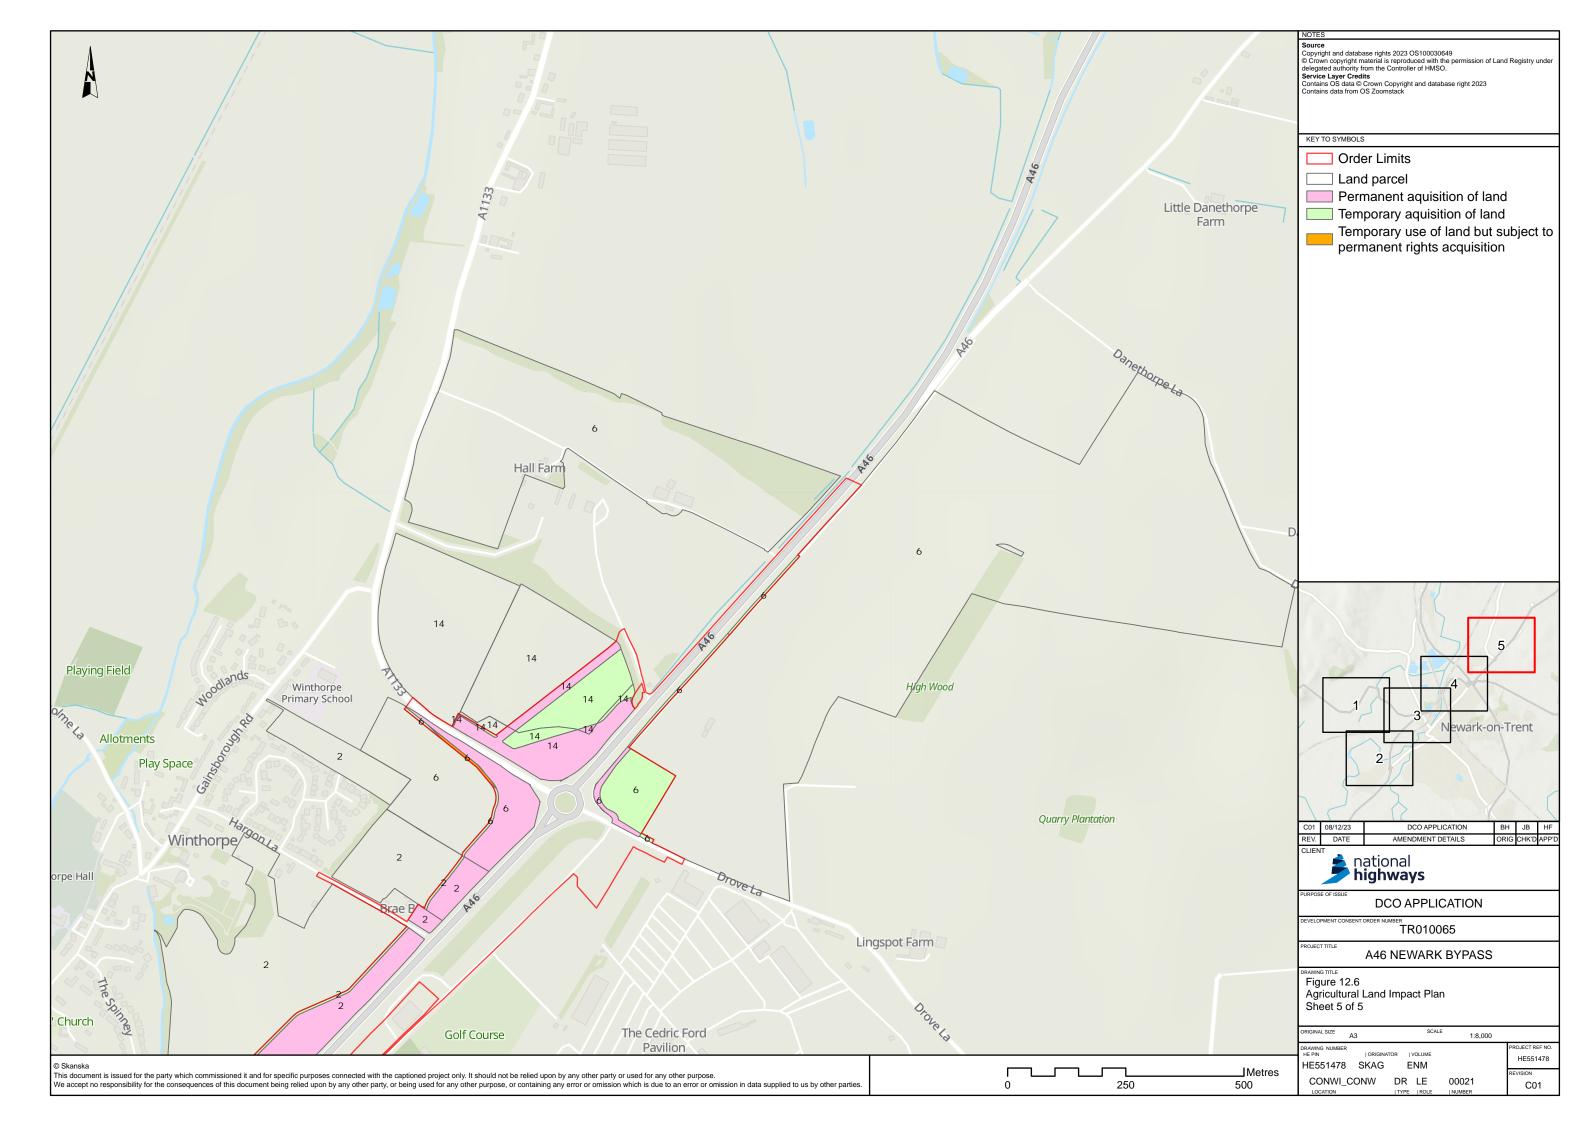

#### Figure 12.6 Agricultural Land Plan

| Regulation Number:             | Regulation 5(2)(a)                                |
|--------------------------------|---------------------------------------------------|
| Planning Inspectorate Scheme   | TR010065                                          |
| Reference                      |                                                   |
| Application Document Reference | TR010065/APP/6.2                                  |
| Author:                        | A46 Newark Bypass Project Team, National Highways |