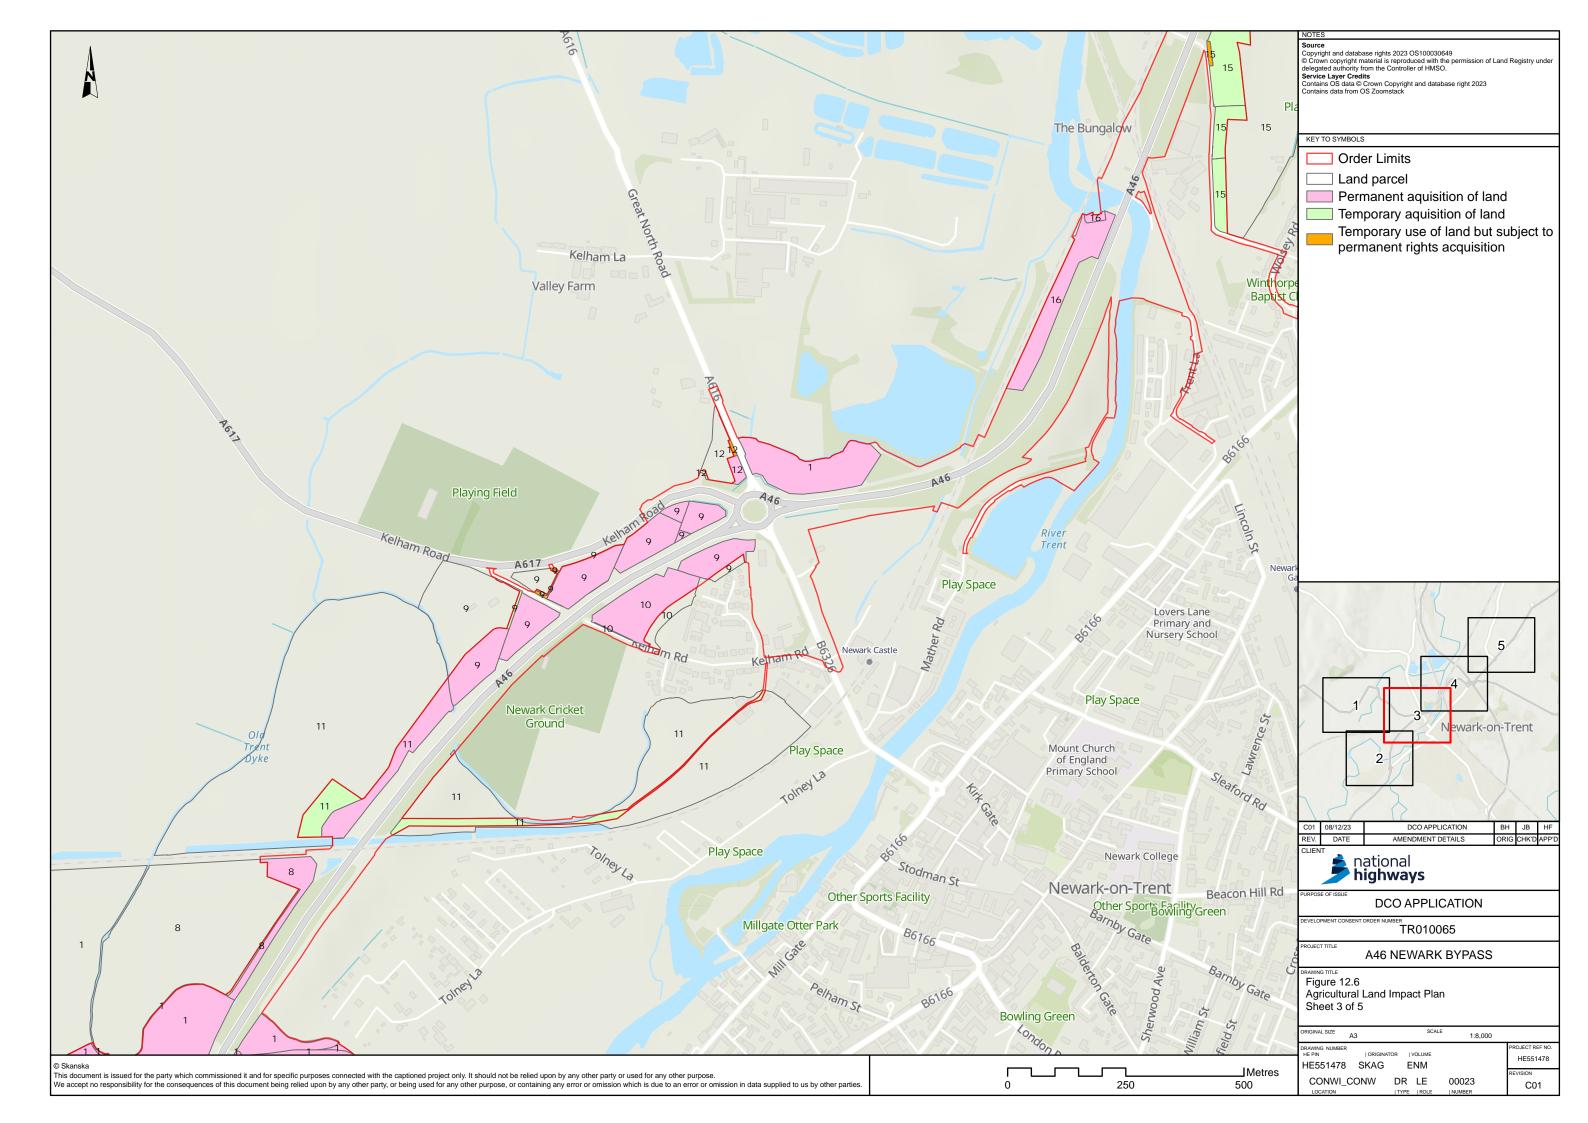

#### Figure 12.6 Agricultural Land Plan

| Regulation Number:             | Regulation 5(2)(a)                                |
|--------------------------------|---------------------------------------------------|
| Planning Inspectorate Scheme   | TR010065                                          |
| Reference                      |                                                   |
| Application Document Reference | TR010065/APP/6.2                                  |
| Author:                        | A46 Newark Bypass Project Team, National Highways |